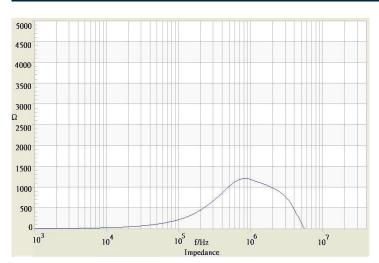

## **TRACO POWER**

### **Common Mode Choke**

# Order CodeTCK-050Inductance (each winding)325 μH ±35% (at 100 kHz / 100 mV)Impedance (DCR)35 mΩ max.Rated Current3.3 A max.Rated Voltage500 VDC max. (between windings)Operating Temperature-40°C to +105°CRoHS ExemptionsNo Exemptions



**TCK-050** 

### Impedance Curve



### **Outline Dimensions**





PIN 1 MARK





All specifications valid at +25°C, unless otherwise stated.

© Copyright 2021 Traco Electronic AG

**TRACO POWER** 

www.tracopower.com

Specifications can be changed without notice. Rev. December 6, 2021

Dimensions [mm]

11.5 max.

11.5 max.

8.8 max.

2.5 min

 $7.62 \pm 0.2$ 

 $7.62 \pm 0.2$ 

ø 0.6 ±0.1

Α

в

С

D

Е

F

G