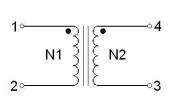

### **Common Mode Choke**

# Order CodeTCK-050Inductance (each winding)325 μH ±35% (at 100 kHz / 100 mV)Impedance (DCR)35 mΩ max.Rated Current3.3 A max.Rated Voltage500 VDC max. (between windings)Operating Temperature-40°C to +105°CRoHS ExemptionsNo Exemptions

**TCK-050** 