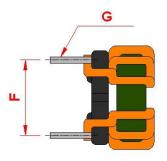

### **Outline Dimensions**

PIN 1 MARK

All specifications valid at +25°C, unless otherwise stated.

© Copyright 2021 Traco Electronic AG

**TRACO POWER** 

www.tracopower.com

Specifications can be changed without notice. Rev. December 6, 2021

Dimensions [mm]

11.5 max.

11.5 max.

8.8 max.

2.5 min

 $7.62 \pm 0.2$ 

 $7.62 \pm 0.2$ 

ø 0.6 ±0.1