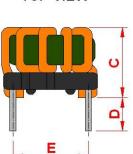

### **Outline Dimensions**

PIN 1 MARK

All specifications valid at +25°C, unless otherwise stated.

© Copyright 2021 Traco Electronic AG

**TRACO POWER** 

www.tracopower.com

Specifications can be changed without notice. Rev. December 6, 2021

Dimensions [mm]

11.5 max.

11.5 max.

8.8 max.

2.5 min

 $7.62 \pm 0.2$ 

 $7.62 \pm 0.2$ 

ø 0.6 ±0.1

Α

в

С

D

Е

F

G