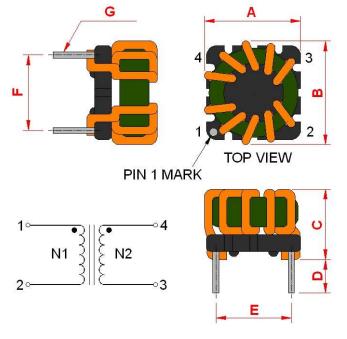

## **Outline Dimensions**

| Dimensions [mm] |           |
|-----------------|-----------|
| Α               | 16.0 max. |
| В               | 16.0 max. |
| С               | 15.0 max. |
| D               | 4.0 ±0.3  |
| E               | 10.0 ±0.3 |
| F               | 7.4 ±0.3  |
| G               | ø 0.8     |