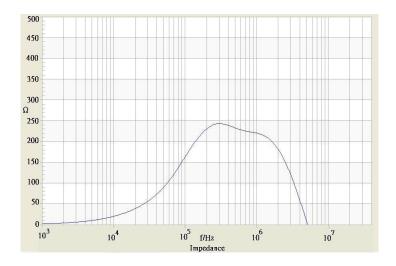

## **Common Mode Choke**

**TCK-073** 

| Order Code                | TCK-073                                  |
|---------------------------|------------------------------------------|
| Inductance (each winding) | <b>305 μH ±35%</b> (at 100 kHz / 100 mV) |
| Impedance (DCR)           | 20 mΩ max.                               |
| Rated Current             | 11.3 A max.                              |
| Rated Voltage             | 500 VDC max. (between windings)          |
| Operating Temperature     | -40°C to +105°C                          |
| RoHS Exemptions           | No Exemptions                            |



## Impedance Curve



## **Outline Dimensions**



| Dimensions [mm] |           |
|-----------------|-----------|
| Α               | 16.0 max. |
| В               | 16.0 max. |
| С               | 15.0 max. |
| D               | 4.0 ±0.3  |
| E               | 10.0 ±0.3 |
| F               | 7.4 ±0.3  |
| G               | ø 0.8     |

All specifications valid at +25°C, unless otherwise stated.



Specifications can be changed without notice.